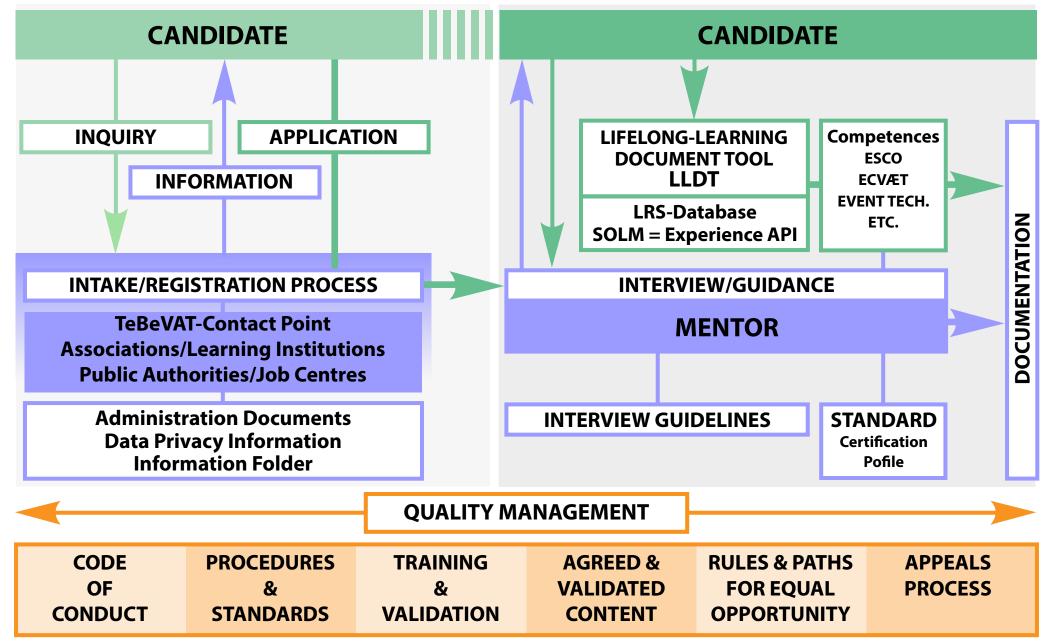

### The TeBeVAT-Process: OVERVIEW

















**QUALITY MANAGEMENT** 







### The TeBeVAT-Process: IDENTIFICATION









## The TeBeVAT-Process: DOCUMENTATION









## The TeBeVAT-Process: PERSONAL DEVELOPMENT PLAN









## The TeBeVAT-Process: APPEALS PROCESS









### The TeBeVAT-Process: ASSESSMENT









# The TeBeVAT-Process: VALIDATION & CERTIFICATION









### The TeBeVAT-Process: SOLM - EXPERIENCE API

#### SEMANTIC OPEN LEARNER MODEL + SELF-REGULATED LEARNING PROCESS **CANDIDATE** CONTROL **SELF-SERVICES Batch** LIFELONG-LEARNING **Batch LRS DOCUMENT TOOL LLDT Batch** USAGE **E-PORTFOLIO Batch** Learning **xAPI Record Store** DATA SOURCES **Batch LEARNING SERVICES** PERSONAL DEVELOPMENT PLAN **EXTERNAL SERVICES OCCUPATIONAL PROFILES SEMANTIC JOB MARKETS MODELS COMPETENCES**





REVISION: 24.02.2022



### The TeBeVAT-Process: LLDT