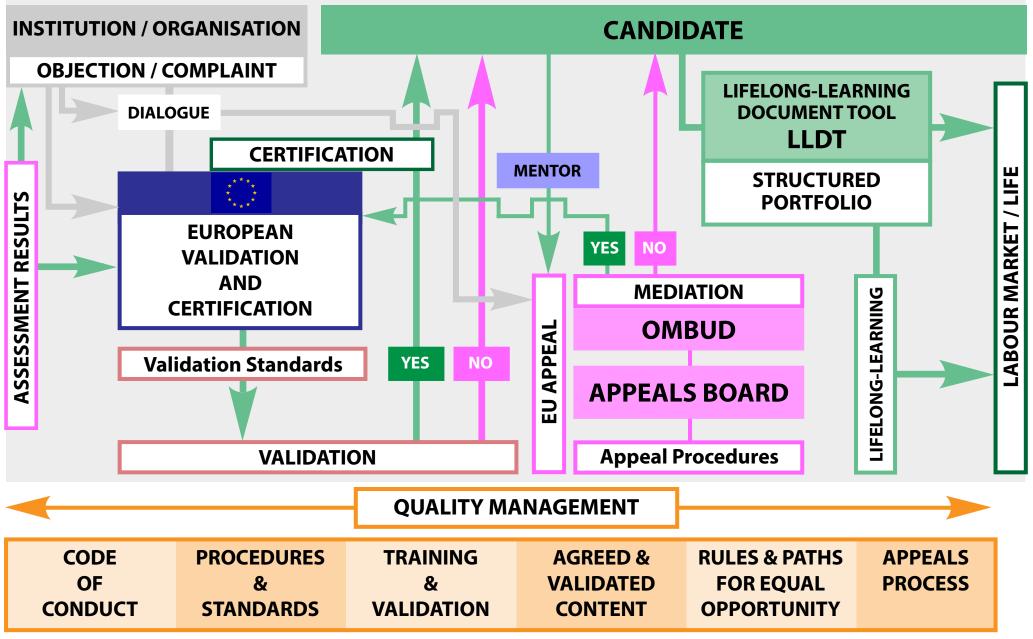

### The TeBeVAT-Process: OVERVIEW

















**QUALITY MANAGEMENT** 







### The TeBeVAT-Process: IDENTIFICATION









## The TeBeVAT-Process: DOCUMENTATION









## The TeBeVAT-Process: PERSONAL DEVELOPMENT PLAN









## The TeBeVAT-Process: APPEALS PROCESS









### The TeBeVAT-Process: ASSESSMENT









# The TeBeVAT-Process: VALIDATION & CERTIFICATION









### The TeBeVAT-Process: SOLM - EXPERIENCE API

#### SEMANTIC OPEN LEARNER MODEL + SELF-REGULATED LEARNING PROCESS **CANDIDATE** CONTROL **SELF-SERVICES Batch** LIFELONG-LEARNING **Batch LRS DOCUMENT TOOL LLDT Batch** USAGE **E-PORTFOLIO Batch** Learning **xAPI Record Store** DATA SOURCES **Batch LEARNING SERVICES** PERSONAL DEVELOPMENT PLAN **EXTERNAL SERVICES OCCUPATIONAL PROFILES SEMANTIC JOB MARKETS MODELS COMPETENCES**





REVISION: 24.02.2022



### The TeBeVAT-Process: LLDT