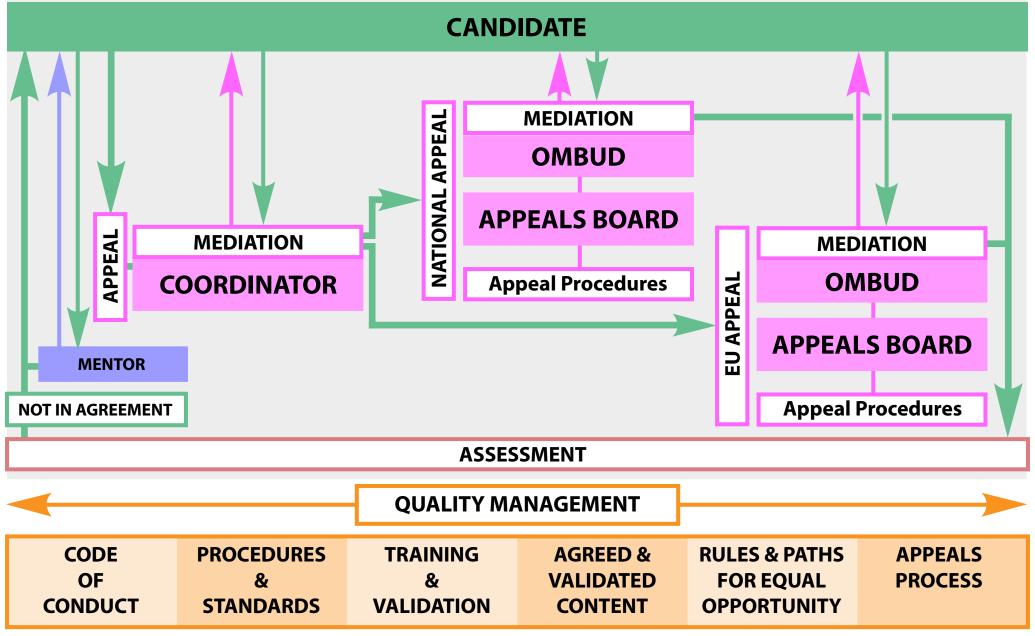

### The TeBeVAT-Process: OVERVIEW

















**QUALITY MANAGEMENT** 







### The TeBeVAT-Process: IDENTIFICATION









## The TeBeVAT-Process: DOCUMENTATION









## The TeBeVAT-Process: PERSONAL DEVELOPMENT PLAN









## The TeBeVAT-Process: APPEALS PROCESS









### The TeBeVAT-Process: ASSESSMENT









# The TeBeVAT-Process: VALIDATION & CERTIFICATION









### The TeBeVAT-Process: SOLM - EXPERIENCE API

#### SEMANTIC OPEN LEARNER MODEL + SELF-REGULATED LEARNING PROCESS **CANDIDATE** CONTROL **SELF-SERVICES Batch** LIFELONG-LEARNING **Batch LRS DOCUMENT TOOL LLDT Batch** USAGE **E-PORTFOLIO Batch** Learning **xAPI Record Store** DATA SOURCES **Batch LEARNING SERVICES** PERSONAL DEVELOPMENT PLAN **EXTERNAL SERVICES OCCUPATIONAL PROFILES SEMANTIC JOB MARKETS MODELS COMPETENCES**





REVISION: 24.02.2022



### The TeBeVAT-Process: LLDT